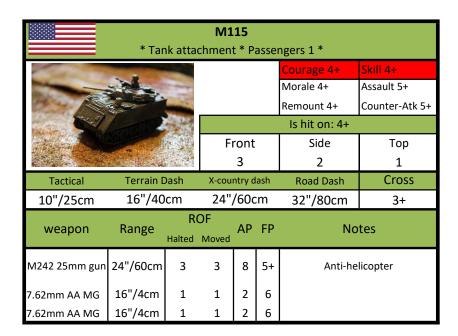

| M115  * Tank attachment * Passengers 1 * |                                                                                                                                                                                                             |
|------------------------------------------|-------------------------------------------------------------------------------------------------------------------------------------------------------------------------------------------------------------|
| M115                                     | Special rules                                                                                                                                                                                               |
| Special - see selection                  |                                                                                                                                                                                                             |
|                                          | Selection                                                                                                                                                                                                   |
| Options:                                 | Any M113 mech platoon may substitute an M115 for an M113 at a cost of 1 point per three substituted (rounding up). Alternatively one may be added to an M113 Mech platoon at 1 point per platoon augmented. |