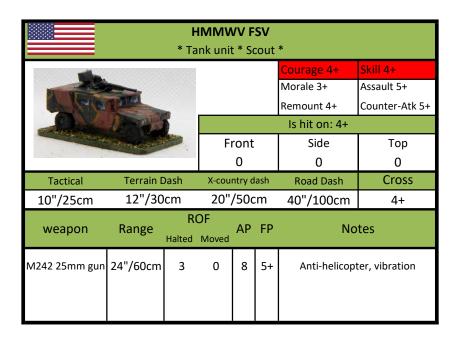

## **HMMWV FSV**

| HMMWV FSV             |          |                                                                                                                                  |
|-----------------------|----------|----------------------------------------------------------------------------------------------------------------------------------|
| * Tank unit * Scout * |          |                                                                                                                                  |
| HMMWV FSV Platoon     |          | Special rules                                                                                                                    |
| 6 x HMMWV - FSV       | 3 points | Vibration: due to the high recoil of                                                                                             |
| 4 x HMMWV - FSV       | 2 points | the M242 on such a small chasis the                                                                                              |
| 2 x HMMWV - FSV       | 1 point  | vehicle may not move and fire.                                                                                                   |
|                       |          | 1                                                                                                                                |
|                       |          | 1                                                                                                                                |
|                       |          | 1                                                                                                                                |
|                       |          | Selection                                                                                                                        |
|                       |          | May be taken in any formation that can                                                                                           |
| Options:              |          | take a HMMWV TOW platoon counting as the same choice. If both are taken may swap assets on a 1:1 basis to create mixed platoons. |